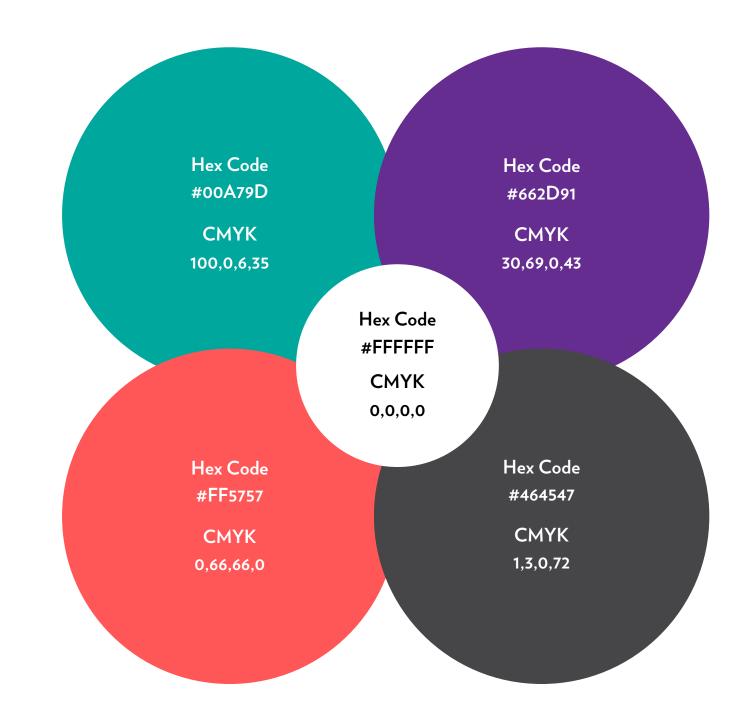

#### **Our Colors**

These colors reflect our brand's identity and personality. Kammbium core colors consist of Persian Green, dark gray and white. Our color palette also includes Coral Red and Dark Violet for extra splashes of color, to be used sparingly.